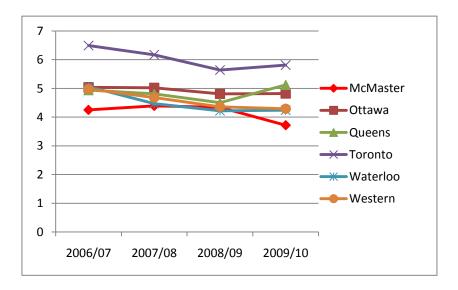

Source: CARL Statistical Survey of Canadian University Libraries http://carl-abrc.ca/en/research-libraries/statistics-measures.html

|         | McMaster | Ottawa | Queens | Toronto | Waterloo | Western |
|---------|----------|--------|--------|---------|----------|---------|
| 2006/07 | 4.25     | 5.04   | 4.94   | 6.49    | 5.06     | 4.98    |
| 2007/08 | 4.39     | 5.02   | 4.81   | 6.17    | 4.47     | 4.68    |
| 2008/09 | 4.34     | 4.81   | 4.5    | 5.64    | 4.22     | 4.36    |
| 2009/10 | 3.72     | 4.82   | 5.12   | 5.81    | 4.24     | 4.29    |

## Table 2:Library Expenditures as % of Total University Expenditures,<br/>G6 Universities

Source: CARL Statistical Survey of Canadian University Libraries http://carl-abrc.ca/en/research-libraries/statistics-measures.html

## Trends

- 1. McMaster's allocation hovered fairly consistently around 4.3 until 09/10.
- 2. Dropped significantly in 2009/10.

Prepared by V. Lewis, Jan. 20, 2010