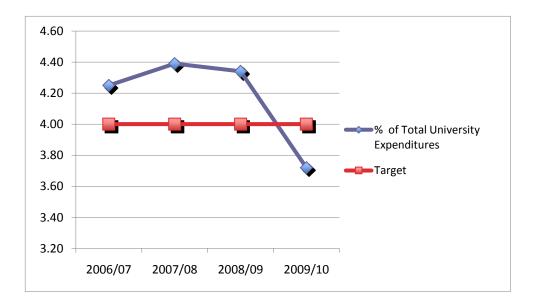

## **Library Scorecard**

17-Feb-13

| Results   | RED: 3.72% in 2009/10                                                         |
|-----------|-------------------------------------------------------------------------------|
| Target    | 4% of total university expenditures                                           |
| Formula   | Total library allocation as a percentage of the total university budget.      |
| Measure   | 11.1 Total Budget Allocation                                                  |
| Objective | 11. Secure appropriate financial resources to maintain a world-class library. |

## Table 1: Library Expenditures as Percent of Total University Expenditures

| Year    | % of Total<br>University<br>Expenditures | Target |
|---------|------------------------------------------|--------|
|         |                                          |        |
| 2006/07 | 4.25                                     | 4.00   |
| 2007/08 | 4.39                                     | 4.00   |
| 2008/09 | 4.34                                     | 4.00   |
| 2009/10 | 3.72                                     | 4.00   |
|         |                                          |        |

## Trends

- 1. McMaster's allocation hovered fairly consistently around 4.3 until 09/10.
- 2. Dropped significantly in 2009/10.

Prepared by V. Lewis, Jan. 20, 2010